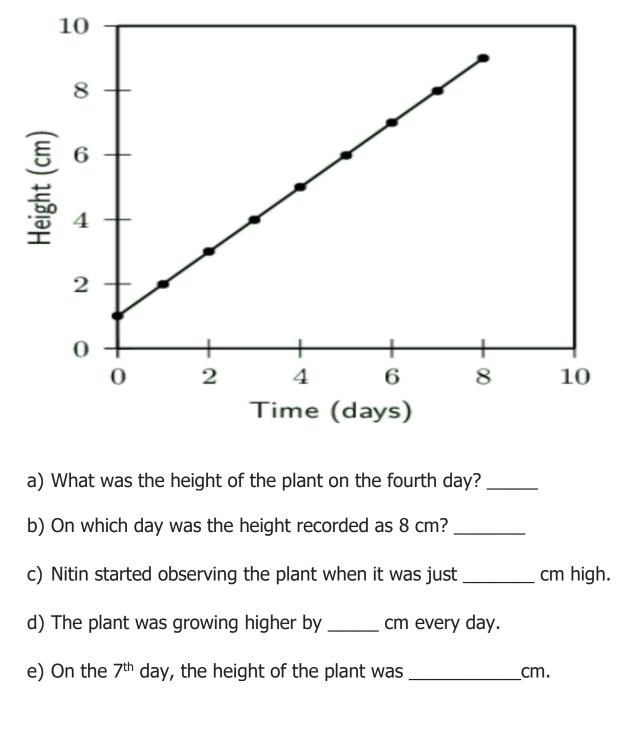

Q2. Nitin was excited to grow coriander plant as part of an EVS activity. He decided to take care of the plant by watering it and measure its height for a span of ten days. Based on his observations, he prepared a Line Graph. Study the Line graph and answer the questions that follow.